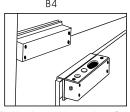

xquisite producting, varranty: 2 years.
- 7. prodolcts are popular in the world, and cooperate with great manufactures.

## **Installation Board Schematic**

Below is the installation picturec of five kinds of electric bolt please follow it to install

|        | A   | В  | С  | D   | E  |
|--------|-----|----|----|-----|----|
| YB-100 | 207 | 36 | 12 | 91  | 26 |
| YB-200 | 207 | 36 | 12 | 91  | 26 |
| YB-300 | 207 | 36 | 12 | 91  | 26 |
| YB-500 | 207 | 36 | 12 | 101 | 36 |
| YB-700 | 207 | 31 | 12 | 101 | 26 |





Place lock body template to match with door frame center line

Cut hole

Fix mounting plate (For hollow metal frame)

Connect wires

Mount lock body on the door frame and test



Hollow metal frame



Surface mount for nerrow frame and thin door leaf



Full glass door leaf



Full glass door leaf and door frame