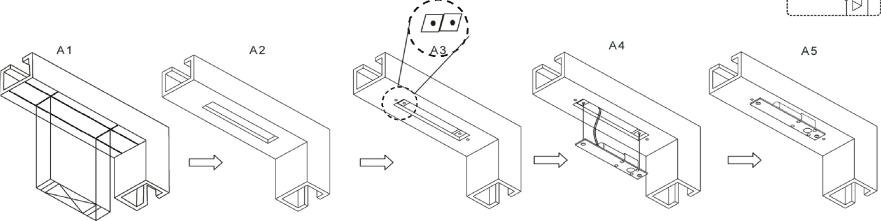

Place lock body template to match with door frame center line

Cut hole

Fix mounting plate (For hollow metal frame)

Connect wires

Mount lock body on the door frame and test

Hollow metal frame

Surface mount for nerrow frame and thin door leaf