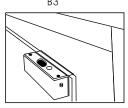

. high grade material, exquisite producting, varranty: 2 years.
- 7. prodolcts are popular in the world, and cooperate with great manufactures.

## **Installation Board Schematic**

Below is the installation picturec of five kinds of electric bolt please follow it to install

|        | A   | В  | С  | D   | E  |
|--------|-----|----|----|-----|----|
| YB-100 | 207 | 36 | 12 | 91  | 26 |
| YB-200 | 207 | 36 | 12 | 91  | 26 |
| YB-300 | 207 | 36 | 12 | 91  | 26 |
| YB-500 | 207 | 36 | 12 | 101 | 36 |
| YB-700 | 207 | 31 | 12 | 101 | 26 |





Place lock body template to match with door frame center line

Cut hole

Fix mounting plate (For hollow metal frame)

Connect wires

Mount lock body on the door frame and test



Hollow metal frame



Surface mount for nerrow frame and thin door leaf



Full glass door leaf



Full glass door leaf and door frame