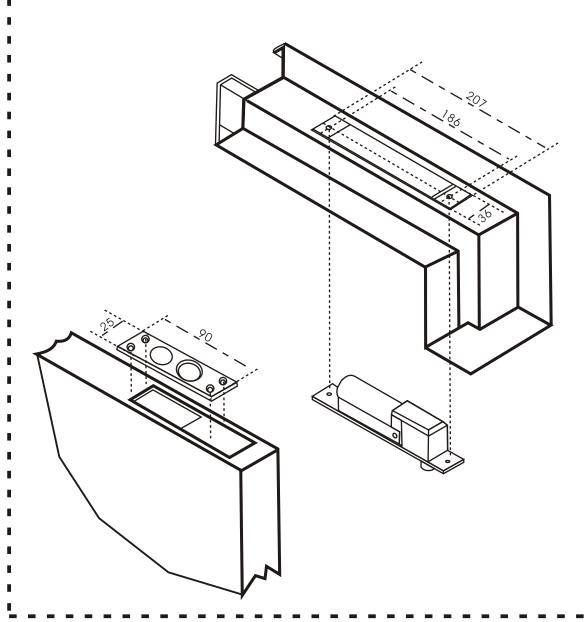

fail safe:locked when energized, power to locked, fail unlocked.

protecting designed:

Bolt dimension: 16mm DIA, stainless steel: 16mm throw.

cutout :207mm(L)x36mm(W)(40mm back set minimum must be present)

 $cover\ plate: 215mm(L)x41mm(W)x0.5mm(D).$ 

face plate:205mm(L)x35mm(W)x3mm(D).

2. Signal statue:

door status sensor: indicates the door is open or closed.

white wire :NC normally close.

 $note: the \ signal\ current/voltage\ through\ recon\ enginery\ can\ not\ exceed$ 

## **Installation Board Schematic**

Below is the installation picturec of five kinds of electric bolt please follow it to install

|        | A   | В  | С  | D   | E  |
|--------|-----|----|----|-----|----|
| YB-100 | 207 | 36 | 12 | 91  | 26 |
| YB-200 | 207 | 36 | 12 | 91  | 26 |
| YB-300 | 207 | 36 | 12 | 91  | 26 |
| YB-500 | 207 | 36 | 12 | 101 | 36 |
| YB-700 | 207 | 31 | 12 | 101 | 26 |