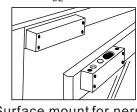

Place lock body template to match with door frame center line

Cut hole

Fix mounting plate (For hollow metal frame)

Connect wires

Mount lock body on the door frame and test

Hollow metal frame

Surface mount for nerrow frame and thin door leaf