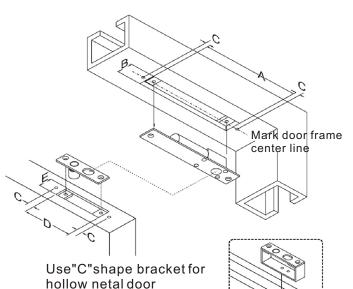

t designed, solid and durable, 100% safe.
- 2, up to date design, super low use, continuously work.
- 3、low temparature design; more safe, credible, durable.
- 4、professinal electrical locks, exellent manufaceure.
- 5, authoritative attestation: MA, CE
- 6. high grade material, exquisite producting, varranty: 2 years.
- 7. prodolcts are popular in the world, and cooperate with great manufactures.

## **Installation Board Schematic**

Below is the installation picturec of five kinds of electric bolt please follow it to install

|        | A   | В  | С  | D   | E  |
|--------|-----|----|----|-----|----|
| YB-100 | 207 | 36 | 12 | 91  | 26 |
| YB-200 | 207 | 36 | 12 | 91  | 26 |
| YB-300 | 207 | 36 | 12 | 91  | 26 |
| YB-500 | 207 | 36 | 12 | 101 | 36 |
| YB-700 | 207 | 31 | 12 | 101 | 26 |





Place lock body template to match with door frame center line

Cut hole

Fix mounting plate (For hollow metal frame)

Connect wires

Mount lock body on the door frame and test



Hollow metal frame



Surface mount for nerrow frame and thin door leaf



Full glass door leaf



Full glass door leaf and door frame